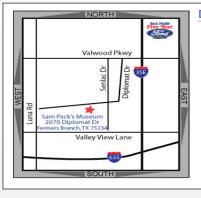

## Saturday May 7, 2016 8am – 5pm

2070 Diplomat, Farmers Branch, Texas 75234

**Registration Time:** 8:00 to 12:00 PM

**Registration Fee:** \$25.00

**Show Time:** 12:00 to 3:00 PM

Awards: 3:00 PM

- 1) FROM NORTH ON 35 E:
  South on 35 E
  Valwood Parkway exit
  Right on Valwood Parkway
  Left on Senlac Drive
  Right on Diplomat Drive
  Sam Pack's museum is on the